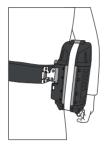

## POSITIONING OF CARBO 60 ON DEZEGA WAIST BELT

Adjust the necessary length of the belt:

Put on the belt following the next order

POSITIONING OF CARBO 60 ON DEZEGA WAIST BELT

# POSITIONING OF CARBO 60 ON DEZEGA WAIST BELT

Adjust the length of the belt so that it fits tightly to the body

The belt is adjusted correctly

The belt is adjusted incorrectly

LIFELONG SAFETY EXPERIENCE