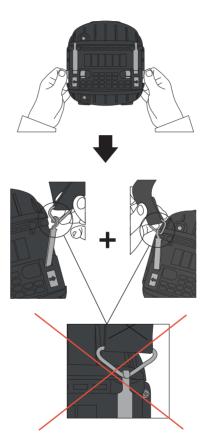

## POSITIONING OF CARBO 60 ON DEZEGA WAIST BELT

Adjust the necessary length of the belt:

Put on the belt following the next order

POSITIONING OF CARBO 60 ON DEZEGA WAIST BELT

# POSITIONING OF CARBO 60 ON DEZEGA WAIST BELT

Adjust the length of the belt so that it fits tightly to the body

The belt is adjusted correctly

The belt is adjusted incorrectly

LIFELONG SAFETY EXPERIENCE