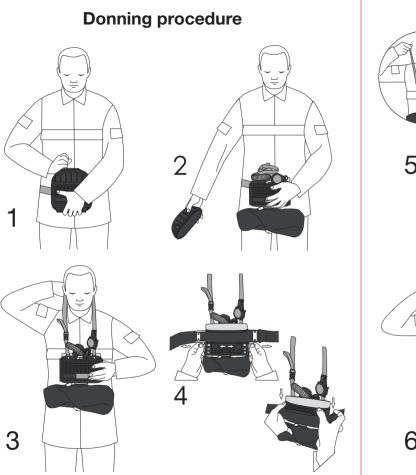

# POSITIONING OF CARBO 60 ON DEZEGA SHOULDER BELT

## POSITIONING OF CARBO 60 ON DEZEGA SHOULDER BELT

Shoulder belt should be placed in such a way that the buckle for adjustment and the free end of the belt be on the outside