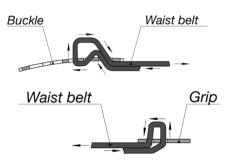

## POSITIONING OF CARBO 60 ON DEZEGA WAIST BELT

Adjust the necessary length of the belt:

Put on the belt following the next order

POSITIONING OF CARBO 60 ON DEZEGA WAIST BELT

# POSITIONING OF CARBO 60 ON DEZEGA WAIST BELT

Adjust the length of the belt so that it fits tightly to the body

The belt is adjusted correctly

The belt is adjusted incorrectly

LIFELONG SAFETY EXPERIENCE