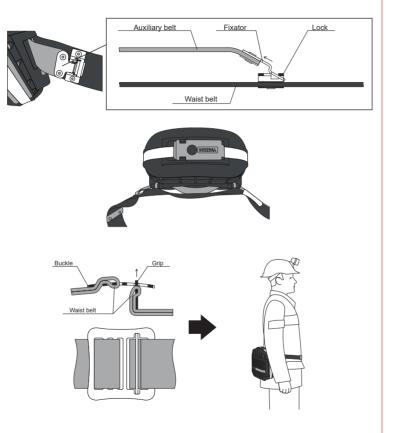

## POSITIONING OF CARBO 60 ON DEZEGA WAIST BELT

Adjust the necessary length of the belt:

Put on the belt following the next order

POSITIONING OF CARBO 60 ON DEZEGA WAIST BELT

# POSITIONING OF CARBO 60 ON DEZEGA WAIST BELT

Adjust the length of the belt so that it fits tightly to the body

The belt is adjusted correctly

The belt is adjusted incorrectly

LIFELONG SAFETY EXPERIENCE