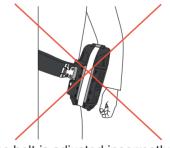

# POSITIONING OF CARBO 60 ON DEZEGA WAIST BELT

Adjust the length of the belt so that it fits tightly to the body

The belt is adjusted correctly

The belt is adjusted incorrectly

LIFELONG SAFETY EXPERIENCE