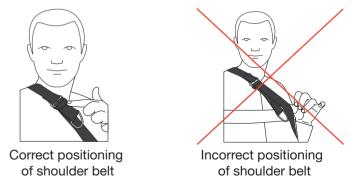

# POSITIONING OF CARBO 60 ON DEZEGA SHOULDER BELT

## POSITIONING OF CARBO 60 ON DEZEGA SHOULDER BELT

Shoulder belt should be placed in such a way that the buckle for adjustment and the free end of the belt be on the outside