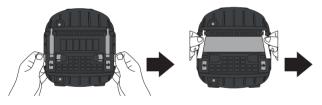

## POSITIONING OF CARBO 60 ON DEZEGA WAIST BELT

Adjust the necessary length of the belt:

Put on the belt following the next order

POSITIONING OF CARBO 60 ON DEZEGA WAIST BELT

# POSITIONING OF CARBO 60 ON DEZEGA WAIST BELT

Adjust the length of the belt so that it fits tightly to the body

The belt is adjusted correctly

The belt is adjusted incorrectly

LIFELONG SAFETY EXPERIENCE