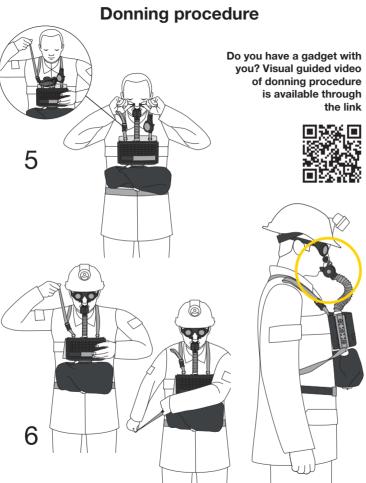

# MEMO on correct using of Self-contained self-rescuer CARBO 60

#### 

It is mandatory to read before each shift!