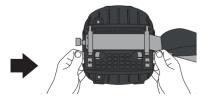

## POSITIONING OF CARBO 60 ON DEZEGA WAIST BELT

Adjust the necessary length of the belt:

Put on the belt following the next order

POSITIONING OF CARBO 60 ON DEZEGA WAIST BELT

# POSITIONING OF CARBO 60 ON DEZEGA WAIST BELT

Adjust the length of the belt so that it fits tightly to the body

The belt is adjusted correctly

The belt is adjusted incorrectly

LIFELONG SAFETY EXPERIENCE